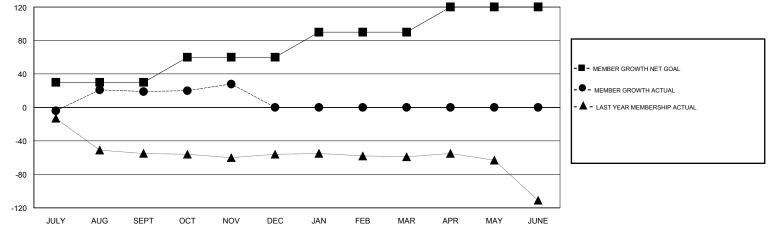

## District 110AN

Results as of: 11/30/2019

| GMT:          |                                             | L             | OCATION NETHER    | LANDS         |                           |                         | GMT CA                                             |  |
|---------------|---------------------------------------------|---------------|-------------------|---------------|---------------------------|-------------------------|----------------------------------------------------|--|
|               | Club                                        | DS            |                   |               | Ме                        | Members                 |                                                    |  |
|               | RESULTS FOR 2019-2020 RESULTS FOR 2019-2020 |               |                   |               |                           |                         |                                                    |  |
| QUARTER       | NEW CLUB GOAL                               | NEW CLUBS     | DROPPED CLUBS     | QUARTER       | MEMBER GROWTH NET<br>GOAL | MEMBER GROWTH<br>ACTUAL | DROPPED<br>MEMBERS ACTUAL<br>(including transfers) |  |
| JULY/AUG/SEPT | 1                                           | 0             | 0                 | JULY/AUG/SEPT | 30                        | 40                      | 21                                                 |  |
| DCT/NOV/DEC   | 1                                           | 0             | 0                 | OCT/NOV/DEC   | 30                        | 15                      | 6                                                  |  |
| JAN/FEB/MAR   | 1                                           | 0             | 0                 | JAN/FEB/MAR   | 30                        | 0                       | 0                                                  |  |
| APR/MAY/JUNE  | 1                                           | 0             | 0                 | APR/MAY/JUNE  | 30                        | 0                       | 0                                                  |  |
| 4             | G                                           | OALS AND ACTU | JAL NEW CLUBS CUN |               | ╞───╋───╋──┐              |                         |                                                    |  |
| 3.5           |                                             |               |                   |               |                           | <b></b>                 |                                                    |  |
| 3             |                                             |               |                   |               |                           | CURRENT YEAR GOALS F    | OR NEW CLUBS                                       |  |