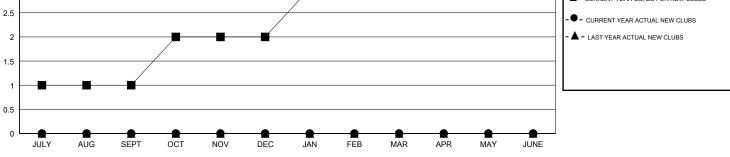

## District 110AN

Results as of: 11/30/2019

| GMT:          |                                             | L             | OCATION NETHER    | LANDS         |                           |                         | GMT CA                                             |  |
|---------------|---------------------------------------------|---------------|-------------------|---------------|---------------------------|-------------------------|----------------------------------------------------|--|
|               | Club                                        | DS            |                   |               | Ме                        | Members                 |                                                    |  |
|               | RESULTS FOR 2019-2020 RESULTS FOR 2019-2020 |               |                   |               |                           |                         |                                                    |  |
| QUARTER       | NEW CLUB GOAL                               | NEW CLUBS     | DROPPED CLUBS     | QUARTER       | MEMBER GROWTH NET<br>GOAL | MEMBER GROWTH<br>ACTUAL | DROPPED<br>MEMBERS ACTUAL<br>(including transfers) |  |
| JULY/AUG/SEPT | 1                                           | 0             | 0                 | JULY/AUG/SEPT | 30                        | 40                      | 21                                                 |  |
| DCT/NOV/DEC   | 1                                           | 0             | 0                 | OCT/NOV/DEC   | 30                        | 15                      | 6                                                  |  |
| JAN/FEB/MAR   | 1                                           | 0             | 0                 | JAN/FEB/MAR   | 30                        | 0                       | 0                                                  |  |
| APR/MAY/JUNE  | 1                                           | 0             | 0                 | APR/MAY/JUNE  | 30                        | 0                       | 0                                                  |  |
| 4             | G                                           | OALS AND ACTU | JAL NEW CLUBS CUN |               | ╞───╋───╋──┐              |                         |                                                    |  |
| 3.5           |                                             |               |                   |               |                           | <b></b>                 |                                                    |  |
| 3             |                                             |               |                   |               |                           | CURRENT YEAR GOALS F    | OR NEW CLUBS                                       |  |